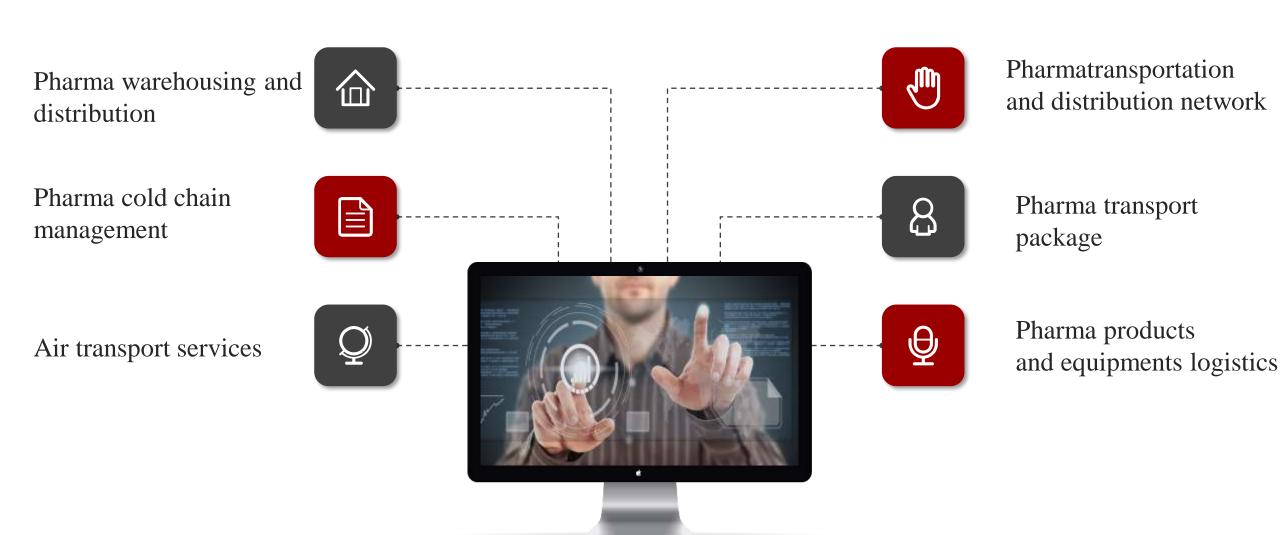

### Pharma warehousing and distribution

Our pharma warehousing services are designed to ensure your products are stored in a safe and secure environment that meets regulatory requirements. Our distribution services can ensure your products to be delivered to your customers on time.

#### Pharma transportation and distribution network

We provide safe and reliable transportation of pharmaceutical products. Hansa developed to set up a cold chain network in China, for the operation of pharma shipments. The network includes national distribution network, GSP-compliant 2°-8°c pharmaceutical warehouses in Shanghai, Beijing, Guangzhou, Chengdu, and Suzhou.

## Pharma cold chain management

Pharma cold chain management is the process of safely and effectively storing, transporting, and handling temperature-sensitive pharma products. We offer a range of solutions and services for temperature control, quality management and risk assessment of your pharmaceutical products throughout the entire process.

### Pharma transport package

We use specialized packaging materials, including temperature-controlled containers and insulated boxes, to protect your products from temperature variations and other environmental factors.

### Air transport services

We provide multi-timeliness air transport solutions covering the entire country (24 H, 48H, and above), multimodal integrated cold chain transport services, and multimodal transportation integrating highways, railways, air transport, temperature-controlled vehicles, etc.

### Pharma products and eqiupments logistics

We understand the importance of timely and secure delivery of pharma products and equipments, and our transportation service is tailored to meet these requirements. We focus on the logistics for Biopharmaceuticals, Life sciences, Clinical Medicine, Medical devices, etc. Our service includes temperature-controlled transportation that ensures pharma products and equipments are maintained at the appropriate temperature throughout the journey.