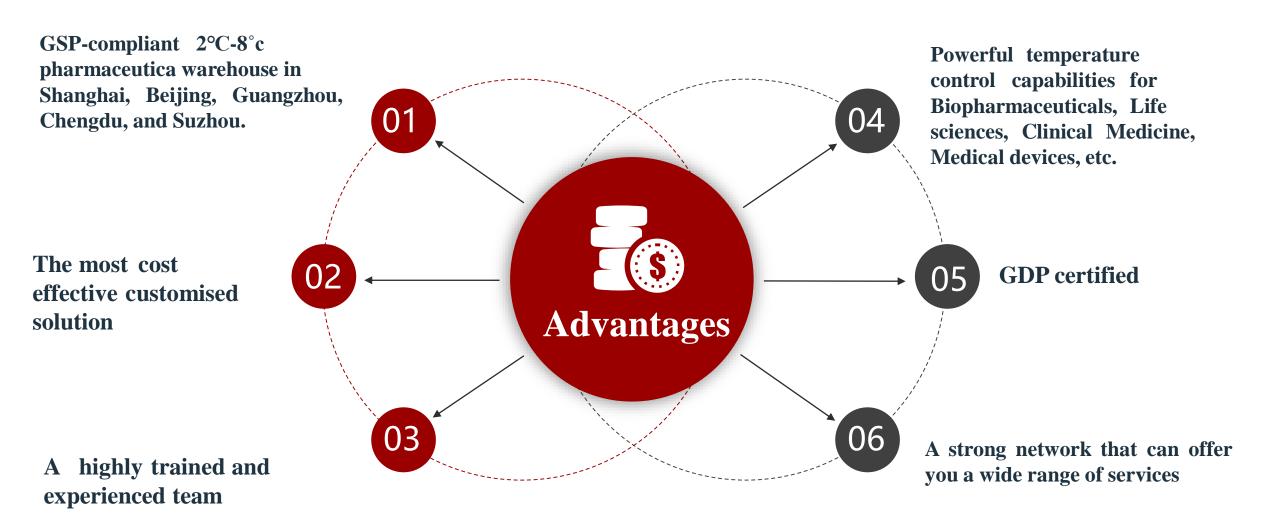

#### Pharma transportation and distribution network

We provide safe and reliable transportation of pharmaceutical products. Hansa developed to set up a cold chain network in China, for the operation of pharma shipments. The network includes national distribution network, GSP-compliant 2°-8°c pharmaceutical warehouses in Shanghai, Beijing, Guangzhou, Chengdu, and Suzhou.